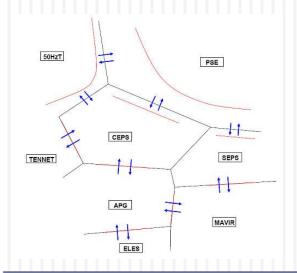

# Congestion management at the Polish borders

Explicit coordinated auctions in the CEE Poland ↔ DE, CZ, SK

Implicit auctions (market coupling ) on SwePol Link Poland ↔ Sweden

Unilateral monthly auction Poland ↔ <u>Ukraine</u>

### NTC explicit (current status)

With the whole CEE region

NTC Market Coupling – all borders

Via extended CZ-SK-HU MC

Explicit (DE) and implicit (CZ+SK) auctions