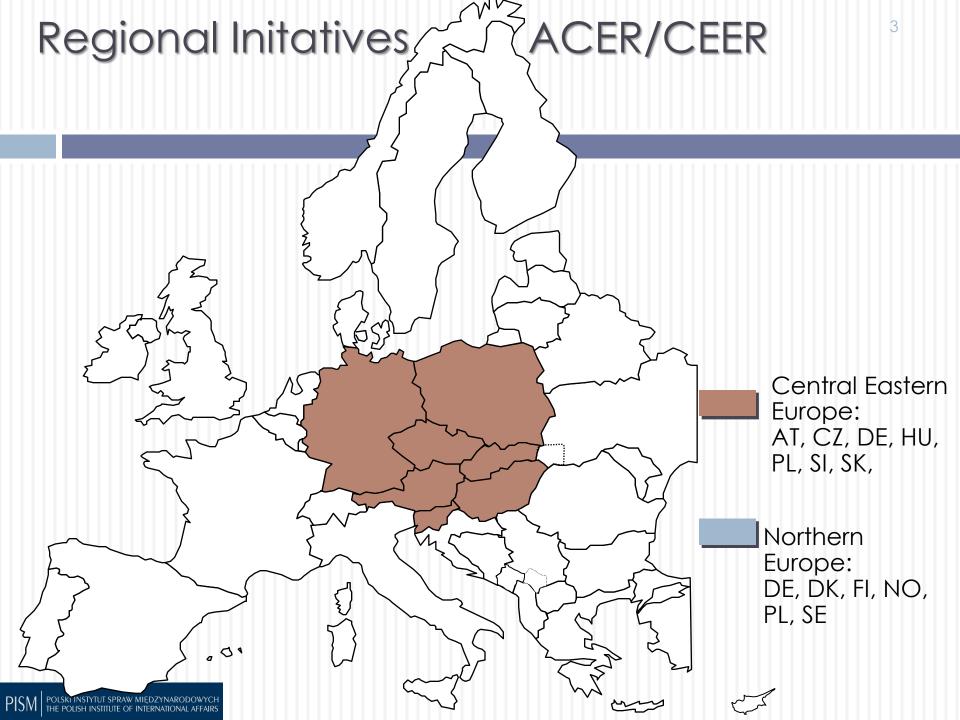

#### Regulation 714/2009 p.3.2. of guidelines:

- A common coordinated congestion-management method and procedure for the allocation of capacity to the market at least annually, monthly and day-ahead shall be applied by 1 January 2007 between countries in the following regions:
- (a) Northern Europe (i.e. Denmark, Sweden, Finland, Germany and Poland),
- (b) North-West Europe (i.e. Benelux, Germany and France),
- (c) Italy (i.e. Italy, France, Germany, Austria, Slovenia and Greece),
- (d) Central Eastern Europe (i.e. Germany, Poland, Czech Republic, Slovakia, Hungary, Austria and Slovenia),
- (e) South-West Europe (i.e. Spain, Portugal and France),
- (f) UK, Ireland and France,
- (g) Baltic states (i.e. Estonia, Latvia and Lithuania).