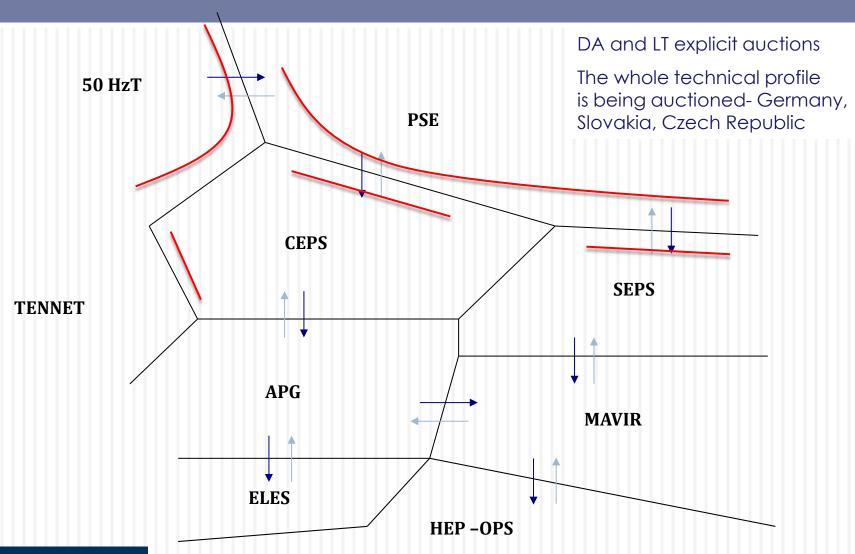

# Congestion management at the Polish borders

Explicit coordinated auctions in the CEE Poland ↔ DE, CZ, SK

Implicit auctions (market coupling ) on SwePol Link Poland ↔ Sweden

Unilateral monthly auction Poland ↔ <u>Ukraine</u>

## Explicit auctions at synchronous profile